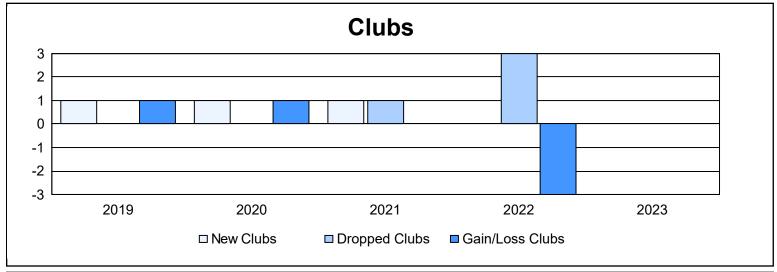

District 5M 10 As of June 2023 Cumulative

| Year      | New<br>Clubs | Dropped<br>Clubs | Gain/<br>Loss<br>Clubs | New<br>Members | Charter<br>Members | Reinstate<br>Members | Transfer<br>Members | Total<br>Member<br>Added | Total<br>Members<br>Dropped | Gain/<br>Loss<br>Members |
|-----------|--------------|------------------|------------------------|----------------|--------------------|----------------------|---------------------|--------------------------|-----------------------------|--------------------------|
| 2018-2019 | 1            | 0                | 1                      | 174            | 22                 | 4                    | 1                   | 201                      | 119                         | 82                       |
| 2019-2020 | 1            | 0                | 1                      | 109            | 24                 | 6                    | 8                   | 147                      | 206                         | -59                      |
| 2020-2021 | 1            | 1                | 0                      | 102            | 72                 | 25                   | 2                   | 201                      | 207                         | -6                       |
| 2021-2022 | 0            | 3                | -3                     | 90             | 1                  | 5                    | 5                   | 101                      | 238                         | -137                     |
| 2022-2023 | 0            | 0                | 0                      | 122            | 3                  | 25                   | 3                   | 153                      | 158                         | -5                       |
| Average   | 1            | 1                | 0                      | 119            | 24                 | 13                   | 4                   | 161                      | 186                         | -25                      |